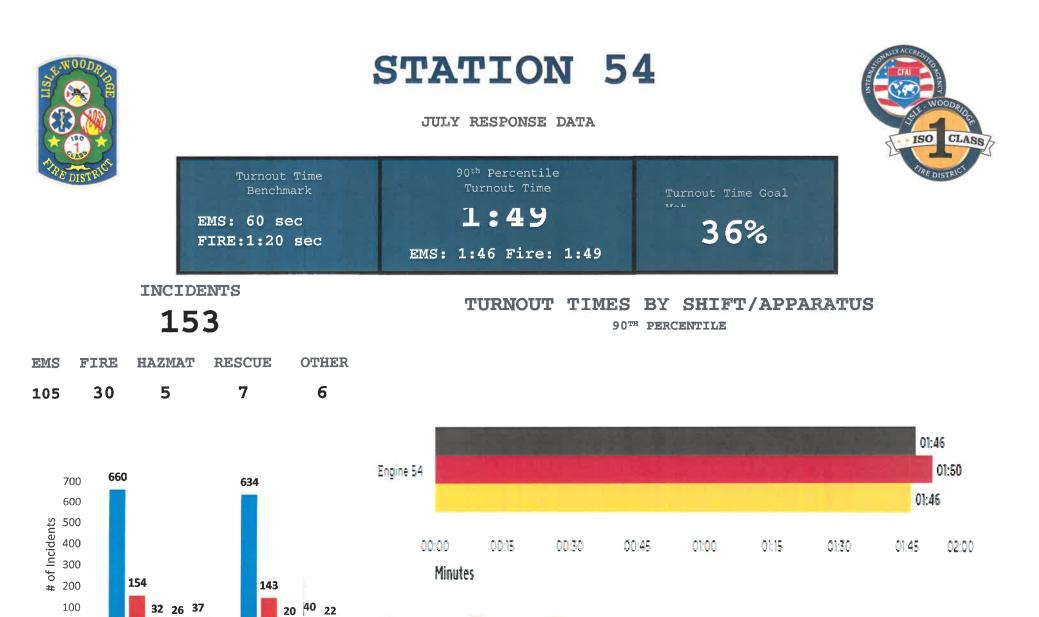

### **DU-COMM** Report

Incident Statistics were included in the Chief's Report.

### Accreditation Report

Chief Krestan reviewed accreditation and the Annual Compliance Report has been submitted