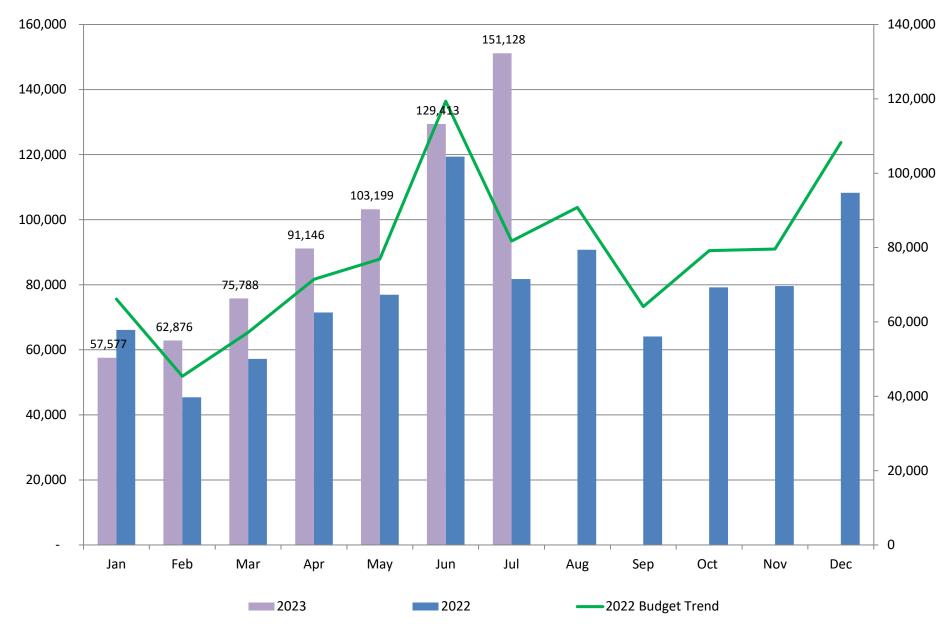

## FINANCIAL REPORT

• Monthly Presentation

#### FINANCIAL REPORT

Finance Director Howard reviewed the financial report ending June 30, 2023 and answered questions from the Board.