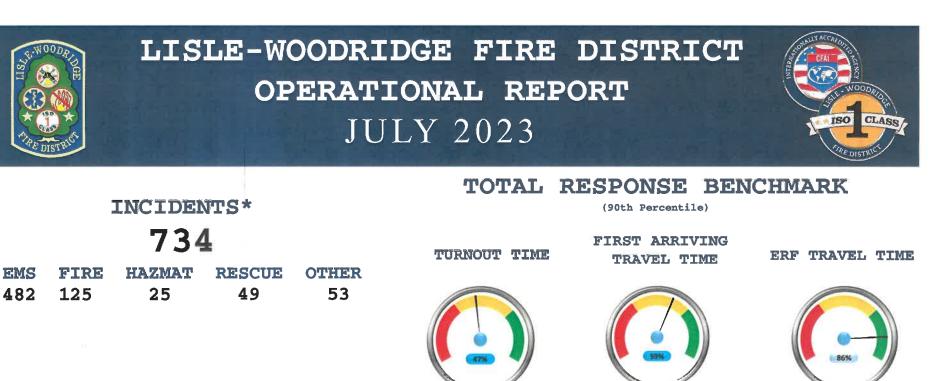

, September 26, 2023 8:00am
- Tuesday, September 26, 2023 4:00pm
- Tuesday, September 26, 2023 5:00pm
- Wednesday, September 27, 2023 7:30am

- Board of Trustees Meeting
- DU-COMM Executive Committee Meeting
- Board of Fire Commissioners Special Meeting
- CPR Class at Station 51
- Pension Board Meeting
- Labor Day
- MABAS Division 16 Meeting
- Board of Fire Commissioners
- Chief Krestan's Birthday
- 9/11 Remembrance Ceremony (Woodridge)
- DuPage Chiefs Meeting
- **DU-COMM** Chiefs Meeting
- Public Safety Academy
- Functional Cooperation Meeting
- Brent Frank's Birthday
- Staff Meeting
- DU-COMM Fire Ops Meeting
- Fire Extinguisher Training
- Pension Board Meeting
- Labor Management Meeting
- Decennial Committee Meeting
- Board of Trustees Meeting
- **DU-COMM Executive Committee Meeting**



2:00 min

#### **INCIDENTS YEAR TO DATE\***



\* visit <u>https://dashboards.mysidewalk.com/lisle-woodridge-fire-district-performance</u> for classifications and benchmarks.

EMS 1:53 48% 5:52 61% 8:48 86% 1:59 5:56 56% 8:41 89% Fire 43% NFPA 1710 (EMS: 60 sec FIRE: 1:20) (4:00 min) (6:20 min) Benchmark

6:00 min

Training Highlights: Wellness/Fitness Training MABAS 16 TRT Collapse Flood/Swiftwater Awareness RTF Training Training Hours: 3,748 EMS Highlights: EMS SOP Updates Quarterly Intubations

**Fire Prevention Highlights:** Primary Inspections: 28\*\* Follow-up Inspections: 55 System Verification: 39 FPB Follow-up: 198 Public Ed Highlights: Block Party: 6 Fire Station Visit: 1 Community Events: 0 Fire Safety Talk: 1 FB Posts Reached: 2,829

8:00 min

1 CPR Class









📕 Black Shi