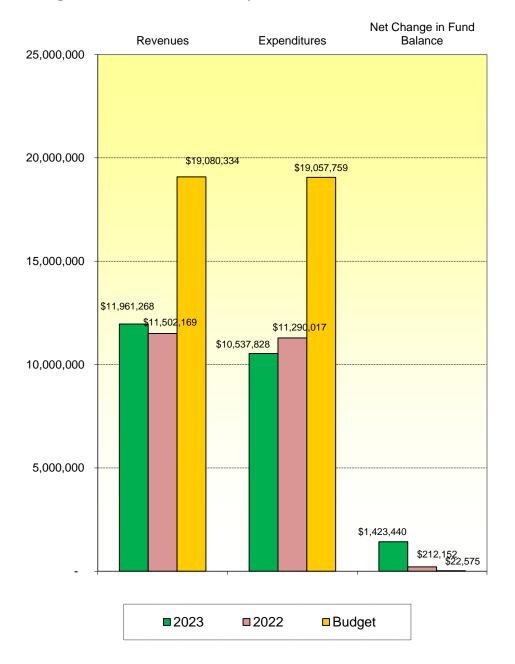

|                     | ,                    |                |
| BEGINNING FUND BALANCE                          | 20,092,319          |                      |                |
| ENDING FUND BALANCE                             | 21,515,759          |                      |                |
| -                                               |                     |                      |                |

Budget vs. Actual Summary For the 7 Month(s) Ended July 31, 2023

58% of Fiscal Year

#### **Revenue Distribution**



### **Operational Expenditure Distribution**



YTD Personnel Cost is at 85.7%

#### LISLE-WOODRIDGE FIRE DISTRICT

Budget vs. Actual Summary For the 7 Month(s) Ended July 31, 2023

58% of Fiscal Year

### Budget vs. Actual Summary



#### LISLE-WOODRIDGE FIRE DISTRICT

Budget vs. Actual Summary For the 7 Month(s) Ended July 31, 2023

| PREVNUE         Processity Taxes         5.256,077         2,778,778         425,851         1,510         0,061         74,001         .         .         .         .         .         .         .         .         .         .         .         .         .         .         .         .         .         .         .         .         .         .         .         .         .         .         .         .         .         .         .         .         .         .         .         .         .         .         .         .         .         .         .         .         .         .         .         .         .         .         .         .         .         .         .         .