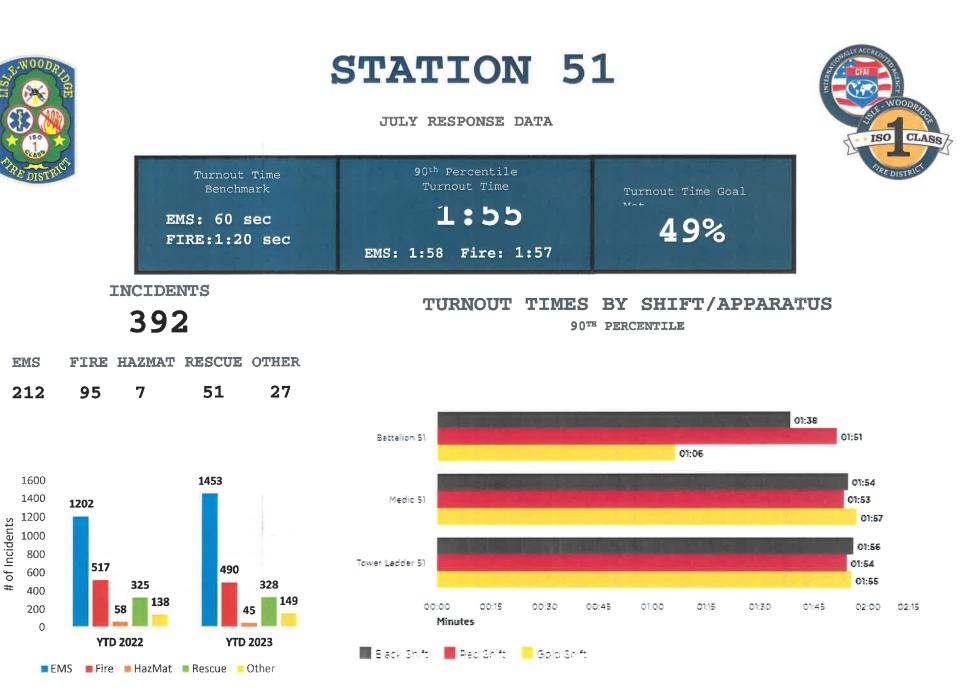

mmittee Meeting**



2:00 min

#### **INCIDENTS YEAR TO DATE\***



\* visit <u>https://dashboards.mysidewalk.com/lisle-woodridge-fire-district-performance</u> for classifications and benchmarks.

EMS 1:53 48% 5:52 61% 8:48 86% 1:59 5:56 56% 8:41 89% Fire 43% NFPA 1710 (EMS: 60 sec FIRE: 1:20) (4:00 min) (6:20 min) Benchmark

6:00 min

Training Highlights: Wellness/Fitness Training MABAS 16 TRT Collapse Flood/Swiftwater Awareness RTF Training Training Hours: 3,748 EMS Highlights: EMS SOP Updates Quarterly Intubations

**Fire Prevention Highlights:** Primary Inspections: 28\*\* Follow-up Inspections: 55 System Verification: 39 FPB Follow-up: 198 Public Ed Highlights: Block Party: 6 Fire Station Visit: 1 Community Events: 0 Fire Safety Talk: 1 FB Posts Reached: 2,829

8:00 min

1 CPR Class









📕 Black Shift 📕 Rep Shift 🗧 Golp Shift

100

0

32 26 37

EMS Fire HazMat Rescue Other

YTD 2022

20

YTD 2023





# LISLE-WOODRIDGE FIRE DISTRICT GEOGRAPHIC RESPONSE DATA JULY 2023







# LISLE-WOODRIDGE FIRE DISTRICT OVERLAPPING CALL RESPONSE DATA JULY 2023



# July 2023 Overlapping Calls



- Overlapping Calls
- 1 Overlapping Call
- 2 Overlapping Calls
- 3 Overlapping Calls
- 4 Overlapping Calls
- 5 Overlapping Calls