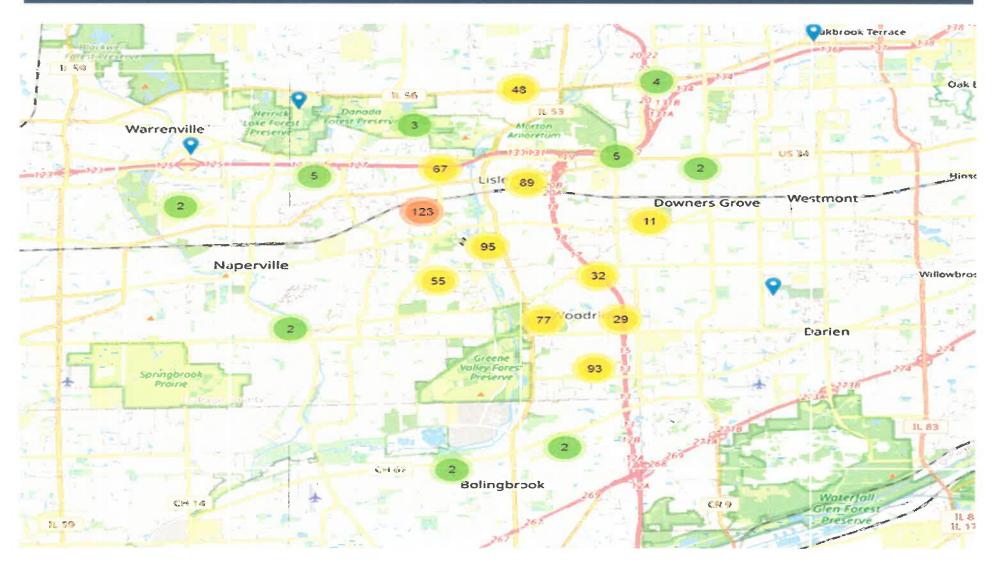

.

EMS 1:53 48% 5:52 61% 8:48 86% 1:59 5:56 56% 8:41 89% Fire 43% NFPA 1710 (EMS: 60 sec FIRE: 1:20) (4:00 min) (6:20 min) Benchmark

6:00 min

Training Highlights: Wellness/Fitness Training MABAS 16 TRT Collapse Flood/Swiftwater Awareness RTF Training Training Hours: 3,748 EMS Highlights: EMS SOP Updates Quarterly Intubations

**Fire Prevention Highlights:** Primary Inspections: 28\*\* Follow-up Inspections: 55 System Verification: 39 FPB Follow-up: 198 Public Ed Highlights: Block Party: 6 Fire Station Visit: 1 Community Events: 0 Fire Safety Talk: 1 FB Posts Reached: 2,829

8:00 min

1 CPR Class









📕 Black Shift 📕 Rep Shift 🗧 Golp Shift

100

0

32 26 37

EMS Fire HazMat Rescue Other

YTD 2022

20

YTD 2023





# LISLE-WOODRIDGE FIRE DISTRICT GEOGRAPHIC RESPONSE DATA JULY 2023







# LISLE-WOODRIDGE FIRE DISTRICT OVERLAPPING CALL RESPONSE DATA JULY 2023



# July 2023 Overlapping Calls



- Overlapping Calls
- 1 Overlapping Call
- 2 Overlapping Calls
- 3 Overlapping Calls
- 4 Overlapping Calls
- 5 Overlapping Calls