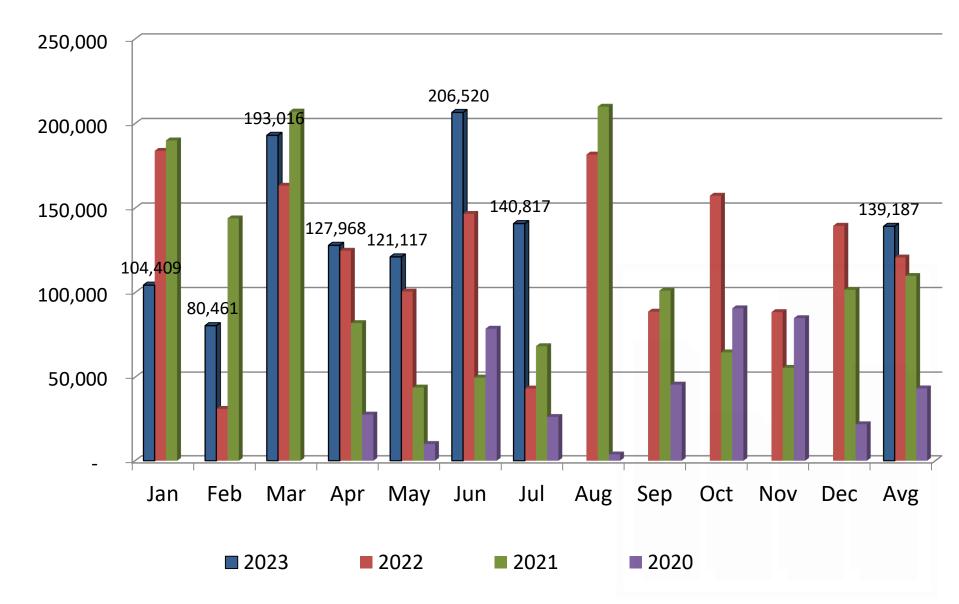

## FINANCIAL REPORT

• Monthly Presentation

#### FINANCIAL REPORT

Finance Director Howard reviewed the financial report ending June 30, 2023 and answered questions from the Board.