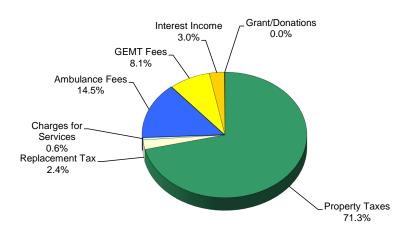

% Diff                                          | 77%                 |                      |                |
| NET CHANGE IN FUND BALANCE                      | 1,423,440           | 22,575               |                |
|                                                 |                     | ,                    |                |
| BEGINNING FUND BALANCE                          | 20,092,319          |                      |                |
| ENDING FUND BALANCE                             | 21,515,759          |                      |                |
| -                                               |                     |                      |                |

Budget vs. Actual Summary For the 7 Month(s) Ended July 31, 2023

58% of Fiscal Year

#### **Revenue Distribution**



### **Operational Expenditure Distribution**



YTD Personnel Cost is at 85.7%

#### LISLE-WOODRIDGE FIRE DISTRICT

Budget vs. Actual Summary For the 7 Month(s) Ended July 31, 2023

58% of Fiscal Year

### Budget vs. Actual Summary



#### LISLE-WOODRIDGE FIRE DISTRICT

Budget vs. Actual Summary For the 7 Month(s) Ended July 31, 2023

| PREVNUE         Processity Taxes         5.256,077         2,778,778         425,851         1,510         0,061         74,001         .         .         .         .         .         .         .         .         .         .         .         .         .         .         .         .         .         .         .         .         .         .         .         .         .         .         .         .         .         .         .         .         .