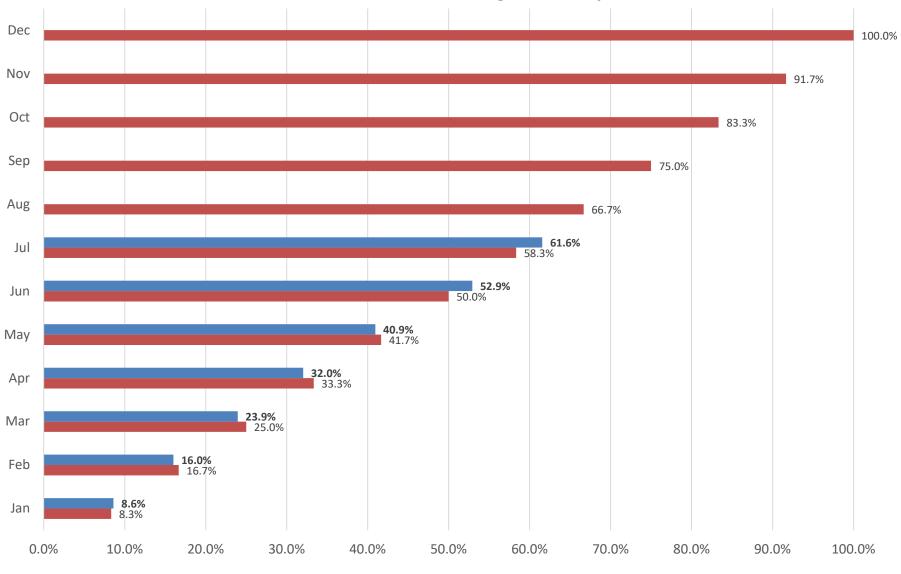

| 87,837       | 136,125      | 64.5%       | 69,077    | 27.2%                  |
| Uniforms                       | 80,281       | 140,000      | 57.3%       | 61,205    | 31.2%                  |
| Misc                           | -            | 125,000      | 0.0%        | -         | n/a                    |
| Actual Expenditures            | 9,511,950    | 16,658,284   | 57.1%       | 9,258,188 | 2.7%                   |
| Budgeted Expenditures          | 16,658,284   | <u>·</u>     |             | · ·       |                        |
| % Diff                         | 57%          |              |             |           |                        |

# Overtime



# Salary



# **Total Salary and Overtime Tracker**

2023 YTD Salaries & OT vs. Budget Tracker by Month



Actual

Budget

# **Revenue, Expenditure & Fund Balance** For the 7 Month(s) Ended July 31, 2023

|                               |             |           | Tort      |       |        | Social<br>Security / F | Fleet<br>Replaceme I | Facility<br>mproveme |           |         |              |
|-------------------------------|-------------|-----------|-----------|-------|--------|------------------------|----------------------|----------------------|-----------|---------|--------------|
| -                             | General     | Ambulance | Liability | Audit | IMRF   | Medicare               | nt                   | nt                   | Pension   | OPEB    | Total Actual |
| NET CHANGE IN FUND<br>BALANCE | (1,694,263) | 745,655   | (25,487)  | 1,510 | 9,061  | (13,008)