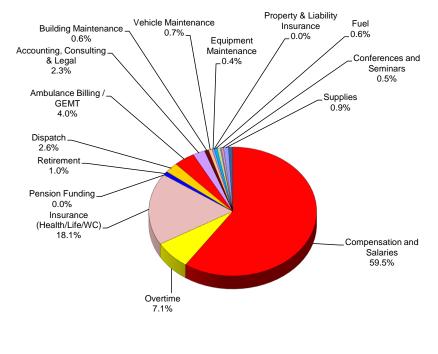

| 77%                 |                      |                |
| NET CHANGE IN FUND BALANCE                      | 1,423,440           | 22,575               |                |
|                                                 |                     | ,                    |                |
| BEGINNING FUND BALANCE                          | 20,092,319          |                      |                |
| ENDING FUND BALANCE                             | 21,515,759          |                      |                |
| -                                               |                     |                      |                |

Budget vs. Actual Summary For the 7 Month(s) Ended July 31, 2023

58% of Fiscal Year

#### **Revenue Distribution**



### **Operational Expenditure Distribution**



YTD Personnel Cost is at 85.7%

#### LISLE-WOODRIDGE FIRE DISTRICT

Budget vs. Actual Summary For the 7 Month(s) Ended July 31, 2023

58% of Fiscal Year

### Budget vs. Actual Summary



#### LISLE-WOODRIDGE FIRE DISTRICT

Budget vs. Actual Summary For the 7 Month(s) Ended July 31, 2023

| PREVNUE         Processity Taxes         5.256,077         2,778,778         425,851         1,510         0,061         74,001         .         .         .         .         .         .         .         .         .         .         .         .         .         .         .         .         .         .         .         .         .         .         .         .         .         .         .         .         .         .         .         .         .         .         .         .         .         .