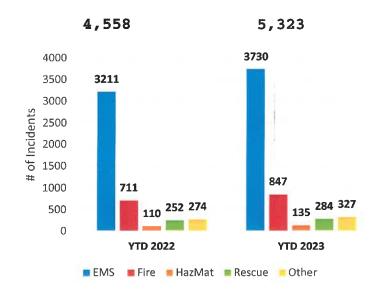

r 26, 2023 4:00pm
- Tuesday, September 26, 2023 5:00pm
- Wednesday, September 27, 2023 7:30am

- Board of Trustees Meeting
- DU-COMM Executive Committee Meeting
- Board of Fire Commissioners Special Meeting
- CPR Class at Station 51
- Pension Board Meeting
- Labor Day
- MABAS Division 16 Meeting
- Board of Fire Commissioners
- Chief Krestan's Birthday
- 9/11 Remembrance Ceremony (Woodridge)
- DuPage Chiefs Meeting
- **DU-COMM** Chiefs Meeting
- Public Safety Academy
- Functional Cooperation Meeting
- Brent Frank's Birthday
- Staff Meeting
- DU-COMM Fire Ops Meeting
- Fire Extinguisher Training
- Pension Board Meeting
- Labor Management Meeting
- Decennial Committee Meeting
- Board of Trustees Meeting
- **DU-COMM Executive Committee Meeting**



2:00 min

#### **INCIDENTS YEAR TO DATE\***



\* visit <u>https://dashboards.mysidewalk.com/lisle-woodridge-fire-district-performance</u> for classifications and benchmarks.

EMS 1:53 48% 5:52 61% 8:48 86% 1:59 5:56 56% 8:41 89% Fire 43% NFPA 1710 (EMS: 60 sec FIRE: 1:20) (4:00 min) (6:20 min) Benchmark

6:00 min

Training Highlights: Wellness/Fitness Training MABAS 16 TRT Collapse Flood/Swiftwater Awareness RTF Training Training Hours: 3,748 EMS Highlights: EMS SOP Updates Quarterly Intubations

**Fire Prevention Highlights:** Primary Inspections: 28\*\* Follow-up Inspections: 55 System Verification: 39 FPB Follow-up: 198 Public Ed Highlights: Block Party: 6 Fire Station Visit: 1 Community Events: 0 Fire Safety Talk: 1 FB Posts Reached: 2,829

8:00 min

1 CPR Class









📕 Black Shift 📕 Rep Shift 🗧 Golp Shift

100

0

32 26 37