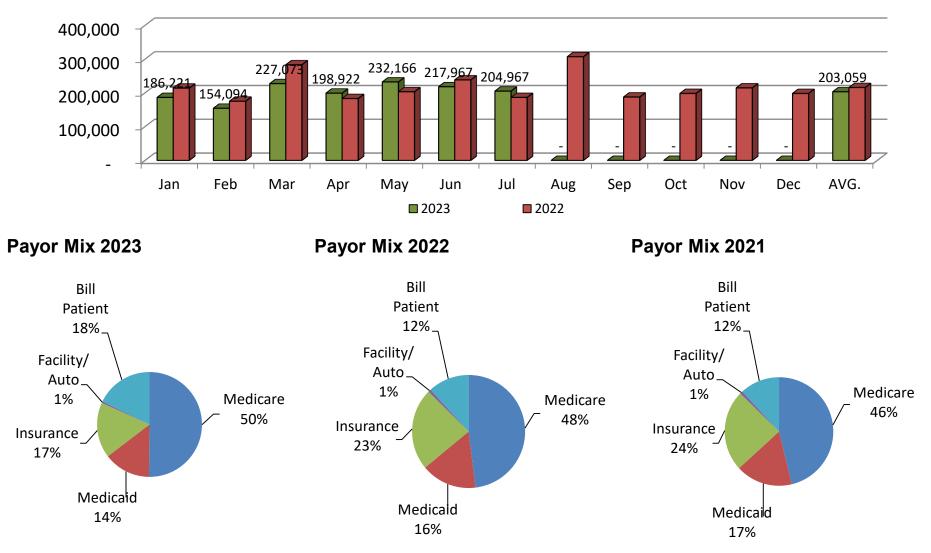

## FINANCIAL REPORT

• Monthly Presentation

#### FINANCIAL REPORT

Finance Director Howard reviewed the financial report ending June 30, 2023 and answered questions from the Board.