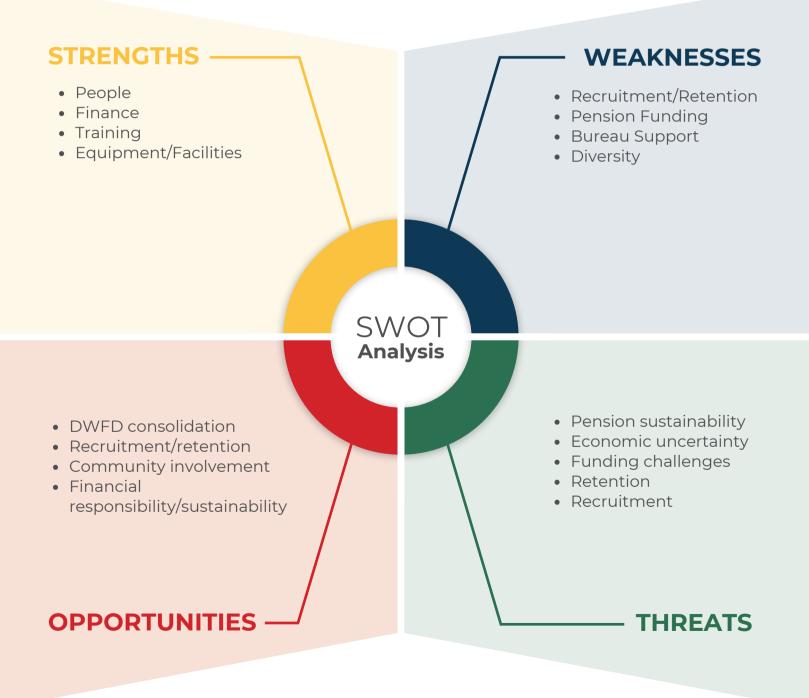

nt (33%)
  - A fire department highly visible in the community as very important (31%)
- Employees rated the quality of service LWFD provides compared to other districts/departments as:
  - Somewhat higher (41%)
  - Much higher (27%)
  - About the same (23%)
  - Somewhat lower (6%)
  - Much lower (3%)



## **Reviewing the Environment, SWOT Analysis**

An important part of the strategic planning process is a review of the current operating environment and an evaluation of the challenges confronting the community. This was accomplished via a SWOT analysis—a process that examines the organization's internal strengths and weaknesses, as well as the opportunities and threats in the external environment. The results are displayed below. A link to the entire SWOT data can be found <u>here</u>.



# STRATEGIC PRIORITY 1 Financial Sustainability



#### OUTCOME

Prudent fiscal management

KEY OUTCOME INDICATOR

Year-end actual budget; Fund balance usage

**TARGET** Balance budget annually

#### OUTCOME

Full commitment to pension sustainability

#### **KEY OUTCOME INDICATOR**

Actuarially Determined Policy (ADC) Policy compliance

**TARGET** Meet ADC policy annually 90% of pension funded by 2040

#### OUTCOME

A sustainable fund balance

### **KEY OUTCOME INDICATOR**

Fun balance policy compliance

**TARGET** Maintain fund balance policy compliance

### STRATEGIC INITIATIVES

Financial management system
 Annual budget process

- 3. Actuarial analysis & audit
- 4. Financial forecasting
- 5. Examine alternative revenue sources

# STRATEGIC PRIORITY 2 Operational Effectiveness



####