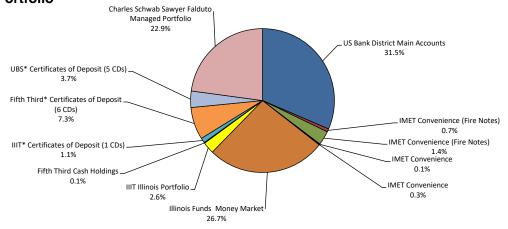

0% |    | 93,977      |
| UBS         | JP Morgan Chase                 | 10/1/2023     | 2.00% |    | 148,958     |
| Fifth Third | Treasury Bills                  | 9/30/2023     | 1.38% |    | 506,151     |
| Fifth Third | Treasury Bills                  | 8/17/2023     | 4.55% |    | 244,351     |
| Fifth Third | American Express                | 8/3/2023      | 3.05% |    | 249,458     |
| Fifth Third | Barclays Bank                   | 8/10/2023     | 3.05% |    | 118,687     |
| Fifth Third | Treasury Bills                  | 10/31/2023    | 1.63% |    | 251,991     |
| Fifth Third | Treasury Bills                  | 11/30/2023    | 5.30% |    | 249,000     |
|             |                                 |               | Total | \$ | 2,692,600   |

#### **Investment Portfolio**



### LISLE-WOODRIDGE FIRE DISTRICT

Budget vs. Actual Summary For the 7 Month(s) Ended July 31, 2023

#### 58% of Fiscal Year

|                                                         |              |              | % of          |                        | Inc/(Dec)<br>from Last |                              |
|---------------------------------------------------------|--------------|--------------|---------------|------------------------|------------------------|------------------------------|
| Account Description                                     | Total Actual | Total Budget | Budget        | Last Year              | Year                   | Projection Y/E               |
| REVENUES                                                |              | Total Budget | Buuget        | Last