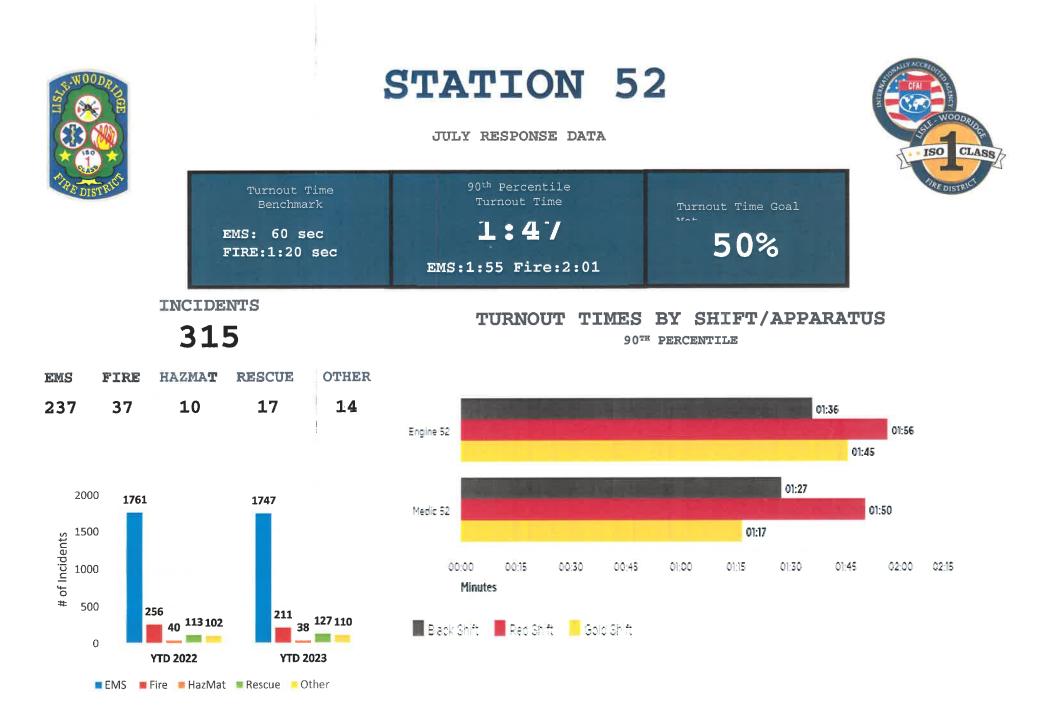

ittee Meeting**



2:00 min

#### **INCIDENTS YEAR TO DATE\***



\* visit <u>https://dashboards.mysidewalk.com/lisle-woodridge-fire-district-performance</u> for classifications and benchmarks.

EMS 1:53 48% 5:52 61% 8:48 86% 1:59 5:56 56% 8:41 89% Fire 43% NFPA 1710 (EMS: 60 sec FIRE: 1:20) (4:00 min) (6:20 min) Benchmark

6:00 min

Training Highlights: Wellness/Fitness Training MABAS 16 TRT Collapse Flood/Swiftwater Awareness RTF Training Training Hours: 3,748 EMS Highlights: EMS SOP Updates Quarterly Intubations

**Fire Prevention Highlights:** Primary Inspections: 28\*\* Follow-up Inspections: 55 System Verification: 39 FPB Follow-up: 198 Public Ed Highlights: Block Party: 6 Fire Station Visit: 1 Community Events: 0 Fire Safety Talk: 1 FB Posts Reached: 2,829

8:00 min

1 CPR Class









📕 Black Shift 📕 Rep Shift 🗧 Golp Shift

100

0

32 26 37

EMS Fire HazMat Rescue Other

YTD 2022

20

YTD 2023





# LISLE-WOODRIDGE FIRE DISTRICT GEOGRAPHIC RESPONSE DATA JULY 2023







# LISLE-WOODRIDGE FIRE DISTRICT OVERLAPPING CALL RESPONSE DATA JULY 2023



# July 2023 Overlapping Calls



- Overlapping Calls
- 1 Overlapping Call
- 2 Overlapping Calls
- 3 Overlapping Calls
- 4 Overlapping Calls
- 5 Overlapping Calls