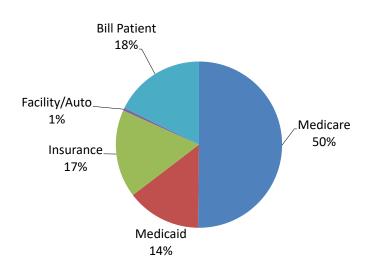

| Nov | Dec | Total | Avg |
|----------------|-----|-----|-----|-----|-----|-----|-----|-----|-----|-----|-----|-----|-------|-----|
| Medicare       | 179 | 162 | 185 | 157 | 167 | 175 | 152 |     |     |     |     |     | 1,177 | 168 |
| Medicaid       | 50  | 54  | 56  | 51  | 60  | 42  | 26  |     |     |     |     |     | 339   | 48  |
| Insurance      | 69  | 59  | 72  | 59  | 55  | 55  | 33  |     |     |     |     |     | 402   | 57  |
| Facility/Auto  | 3   | 1   | 2   | 3   | 3   | -   | -   |     |     |     |     |     | 12    | 2   |
| Bill Patient   | 46  | 34  | 25  | 48  | 64  | 81  | 118 |     |     |     |     |     | 416   | 59  |
| Subtotal       | 347 | 310 | 340 | 318 | 349 | 353 | 329 | -   | -   | -   | -   | -   | 2,346 | 335 |

#### Collections



Payor Mix 2023



# Lisle-Woodridge Fire District

## Financial Presentation For the 7 Month(s) Ended July 31, 2023



# Revenues

|                      |              |              |             |            | Inc/(Dec)<br>from Last |
|----------------------|--------------|--------------|-------------|------------|------------------------|
| Account Description  | Total Actual | Total Budget | % of Budget | Last Year  | Year                   |
|                      |              |              |             |            |                        |
| Property Taxes       | 8,525,325    | 14,965,500   | 57.0%       | 7,630,672  | 11.7%                  |
| TIF Surplus          | -            | -            | • 0.0%      | -          | 0.0%                   |
| Replacement Tax      | 292,611      | 225