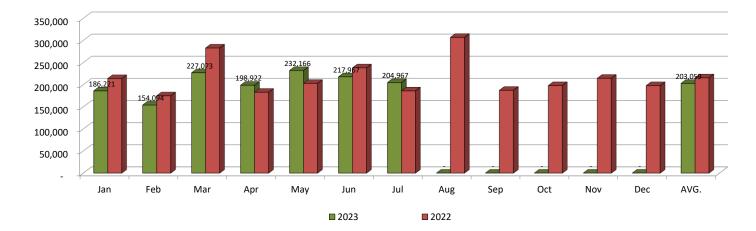

| Aug | Sep | Oct | Nov | Dec | Total | Avg |
|----------------|-----|-----|-----|-----|-----|-----|-----|-----|-----|-----|-----|-----|-------|-----|
| Medicare       | 179 | 162 | 185 | 157 | 167 | 175 | 152 |     |     |     |     |     | 1,177 | 168 |
| Medicaid       | 50  | 54  | 56  | 51  | 60  | 42  | 26  |     |     |     |     |     | 339   | 48  |
| Insurance      | 69  | 59  | 72  | 59  | 55  | 55  | 33  |     |     |     |     |     | 402   | 57  |
| Facility/Auto  | 3   | 1   | 2   | 3   | 3   | -   | -   |     |     |     |     |     | 12    | 2   |
| Bill Patient   | 46  | 34  | 25  | 48  | 64  | 81  | 118 |     |     |     |     |     | 416   | 59  |
| Subtotal       | 347 | 310 | 340 | 318 | 349 | 353 | 329 | -   | -   | -   | -   | -   | 2,346 | 335 |

#### Collections



Payor Mix 2023



# Lisle-Woodridge Fire District

## Financial Presentation For the 7 Month(s) Ended July 31, 2023



# Revenues

|                      |              |              |             |            | Inc/(Dec)<br>from Last |
|----------------------|--------------|--------------|-------------|------------|------------------------|
| Account Description  | Total Actual | Total Budget | % of Budget | Last Year  | Year                   |
|                      |              |              |             |            |                        |
| Property Taxes       | 8,525,325    | 14,965,500   | 57.0%       | 7,630,672  | 11.7%                  |
| TIF Surplus          | -            | -            | • 0.0%      | -          | 0.0%                   |
| Replacement Tax      |