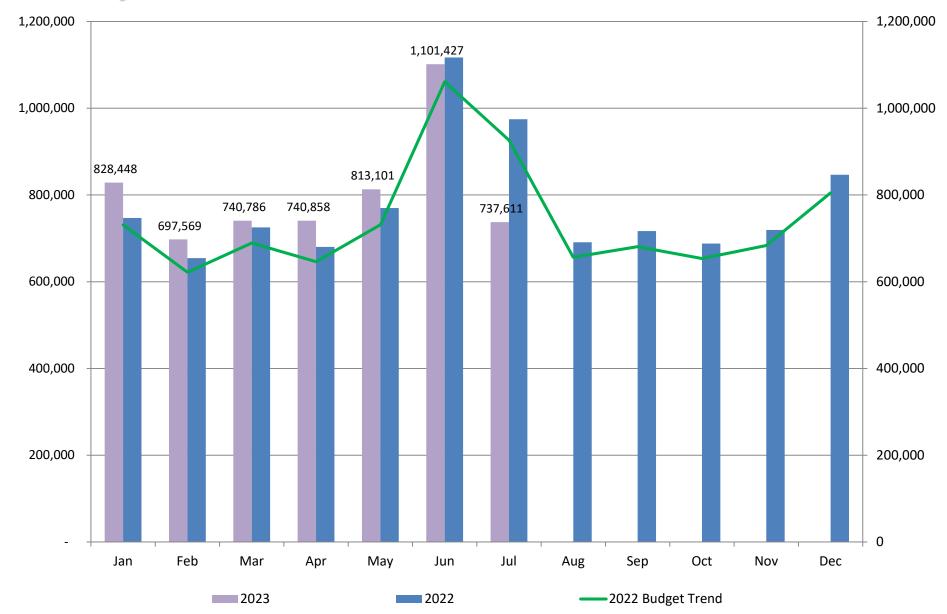

## FINANCIAL REPORT

• Monthly Presentation

#### FINANCIAL REPORT

Finance Director Howard reviewed the financial report ending June 30, 2023 and answered questions from the Board.