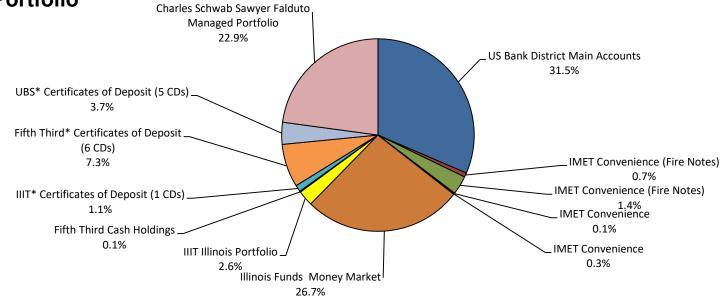

|
| UBS                                   | Cash Holdings                      | 11,481                     |
| District                              | Petty Cash                         | 1,000                      |
| IIIT*                                 | Certificates of Deposit (1 CDs)    | 249,605                    |
| Fifth Third*                          | Certificates of Deposit (6 CDs)    | 1,619,637                  |
| UBS*                                  | Certificates of Deposit (5 CDs)    | 823,359                    |
| Charles Schwab                        | Sawyer Falduto Managed Portfolio   | 5,102,011                  |
| * Each investment contains multiple ( | CDs which are protected under FDIC | Total <b>\$ 22,316,197</b> |

### **Investment Portfolio**





**118 E. Cook Avenue Libertyville, IL 60048** Phone: (847) 666-5680 Fax: (847) 905-7294 info@law-pg.com

July 7, 2023

Mr. Brent Frank, President Board of Trustees of the Lisle-Woodridge Fire District 1005 School Street Lisle, IL 60532

### By Email Only – sdemas@lwfd.org

### Re: <u>Lisle-Woodridge Fire District Firefighters' Pension Fund – 2023 Tax Levy</u> <u>Certification</u>

Dear President Frank:

The undersigned is legal counsel for the Board of Trustees of the Lisle-Woodridge Fire District Firefighters' Pension Fund. Section 4-134 of the Pension Code requires the Pension Board to certify the amount sufficient for the District to meet its annual actuarial requirement to the firefighters' pension fund pursuant to section 4-118(a) of the Pension Code.

Pursuant to the most recent