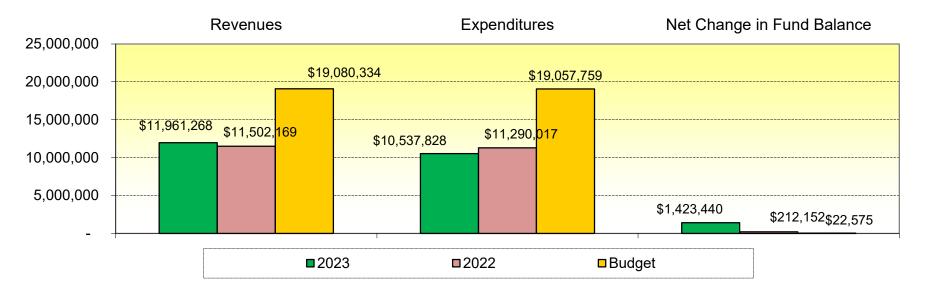

BALANCE | (1,694,263) | 745,655   | (25,487)  | 1,510 | 9,061  | (13,008)               | 726,335              | 1,193,701            | 96,880    | 383,055 | 1,423,440    |
| BEG FUND BALANCE              | 5,291,279   | 5,905,636 | 618,563   | 7,286 | 987    | 4,745                  | 950,801              | 206,003              | 6,504,357 | 602,662 | 20,092,319   |
| END FUND BALANCE              | 3,597,016   | 6,651,291 | 593,076   | 8,796 | 10,048 | (8,263)                | 1,677,136            | 1,399,704            | 6,601,237 | 985,717 | 21,515,759   |
| Fund Balance Ratio            | 49%         | 135%      | n/a       | n/a   | n/a    | -9%                    | n/a                  | n/a                  | n/a       | n/a     | 154%         |

### **Budget vs. Actual Summary**



# Investments

All Bank Accounts are collateralized

| Bank                                  | Description                        | Book Balance               |
|---------------------------------------|------------------------------------|----------------------------|
| US Bank                               | District Main Accounts             | 7,019,942                  |
| IMET                                  | Convenience (Fire Notes)           | 157,809                    |
| IMET                                  | CVF/1 to 3 Year Fund               | 705,199                    |
| IMET                                  | Convenience                        | 31,221                     |
| IMET                                  | VSB Escrow                         | 22,162