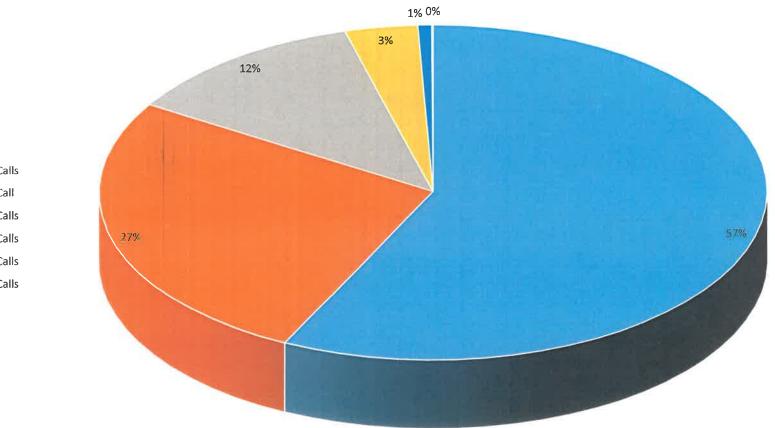

(6:20 min) Benchmark

6:00 min

Training Highlights: Wellness/Fitness Training MABAS 16 TRT Collapse Flood/Swiftwater Awareness RTF Training Training Hours: 3,748 EMS Highlights: EMS SOP Updates Quarterly Intubations

**Fire Prevention Highlights:** Primary Inspections: 28\*\* Follow-up Inspections: 55 System Verification: 39 FPB Follow-up: 198 Public Ed Highlights: Block Party: 6 Fire Station Visit: 1 Community Events: 0 Fire Safety Talk: 1 FB Posts Reached: 2,829

8:00 min

1 CPR Class









📕 Black Shift 📕 Rep Shift 🗧 Golp Shift

100

0

32 26 37

EMS Fire HazMat Rescue Other

YTD 2022

20

YTD 2023





# LISLE-WOODRIDGE FIRE DISTRICT GEOGRAPHIC RESPONSE DATA JULY 2023







# LISLE-WOODRIDGE FIRE DISTRICT OVERLAPPING CALL RESPONSE DATA JULY 2023



# July 2023 Overlapping Calls



- Overlapping Calls
- 1 Overlapping Call
- 2 Overlapping Calls
- 3 Overlapping Calls
- 4 Overlapping Calls
- 5 Overlapping Calls